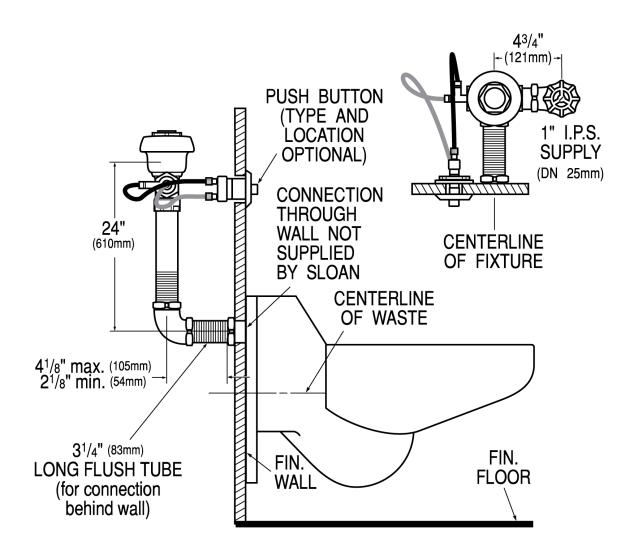

### DETAILS

- Flush Volume: 3.5 gpf (13.2 Lpf)
- Finish: Rough Brass (RB)
- Valve: Diaphragm
- Valve Body Material: Semi-red Brass
- Fixture Type: Water Closet
- Fixture Connection: Rear Spud
- Rough-In Dimension: 24" (610mm)
- Spud Coupling: 1 <sup>1</sup>/<sub>2</sub>" (38mm)
- Supply Pipe: 1" (25mm)
- Flush Connection: Anti-Flood Device (AFD)

Sloan 10500 Seymour Ave, Franklin Park, IL 60131 Phone: 800.982.5839 • Fax: 800.447.8329 • sloan.com

**ROUGH-IN** 

Sloan 10500 Seymour Ave, Franklin Park, IL 60131 Phone: 800.982.5839 • Fax: 800.447.8329 • sloan.com