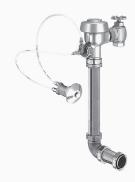

### DESCRIPTION

3.5 gpf, Rough Brass Finish, Anti-Flood Device Flush Connection, Rear Spud, Single Flush, Royal® Concealed Manual Specialty Water Closet Hydraulic Flushometer.

### DETAILS

- Flush Volume: 3.5 gpf (13.2 Lpf)
- Finish: Rough Brass (RB)
- Valve: Diaphragm
- Valve Body Material: Semi-red Brass
- Fixture Type: Water Closet
- Fixture Connection: Rear Spud
- Rough-In Dimension: 24" (610mm)
- Spud Coupling: 1 <sup>1</sup>/<sub>2</sub>" (38mm)
- Supply Pipe: 1" (25mm)
- Flush Connection: Anti-Flood Device (AFD)

## FEATURES

• Actuator not included, order separately. Specify actuator type based on Hydraulic Push Button Options

Variation Not Shown: Metal Oscillating Handle